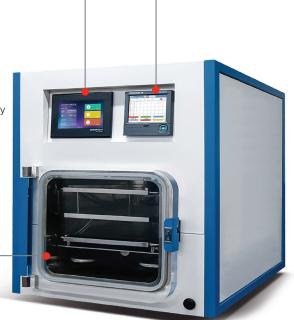

## Drying Chamber with condenser

Sophisticated design for fine quality drying results. \*Stoppering(Option): Sealing is completed under vacuum condition (0.3mBar) automatically.

| Lyoph-pride 03       |                          |                                                         |                                                                                |  |  |
|----------------------|--------------------------|---------------------------------------------------------|--------------------------------------------------------------------------------|--|--|
| External Dim.(mm)    | (W)700 x (D)750 x (H)865 | Shelf Control range                                     | -45 ~ + 60°C                                                                   |  |  |
| Internal Dim.(mm)    | (W)360 x (D)470 x (H)228 | Condenser                                               | -70℃                                                                           |  |  |
| Shelf Dim.(mm)       | (W)275 x (D)345 x (H)16  | Defrost                                                 | Hotgas control                                                                 |  |  |
| Shelf Area           | 2+1,0.09m² (EA)          | #15hinBioBranch           527271 · 초저온냉동고 · 제빙기 · 혈액냉동고 |                                                                                |  |  |
| Clearance            | 70mm                     |                                                         |                                                                                |  |  |
| Collect Cap.(Liters) | 4L                       | <sub>팀장(차장)</sub><br>김 태 성 (보                           | ╒) <b>일신</b> 바이오브랜치                                                            |  |  |
| Option               | Stoppering               |                                                         | 2118 서울특별시 중랑구 중랑천로 77<br>통전화 : (02) 491-1327, 1328, 1329<br>스 : (02) 491-4073 |  |  |
| Οριοπ                | manifold chamber         | © 1577-4053 E-                                          | -mail:isbb4053@hanmail.net<br>obile:010-4577-9906                              |  |  |