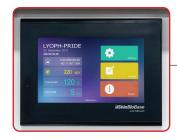

## LCD Touch Screen

LCD Touch Screen touch panel allows easy and convenient control. With data analysis by graphic trend for automatic monitoring.

| 25       |
|----------|
| 1978.0 m |

## Temperature recorder

Current status is being monitored. Any event must be recorded and reported, program status is displayed.