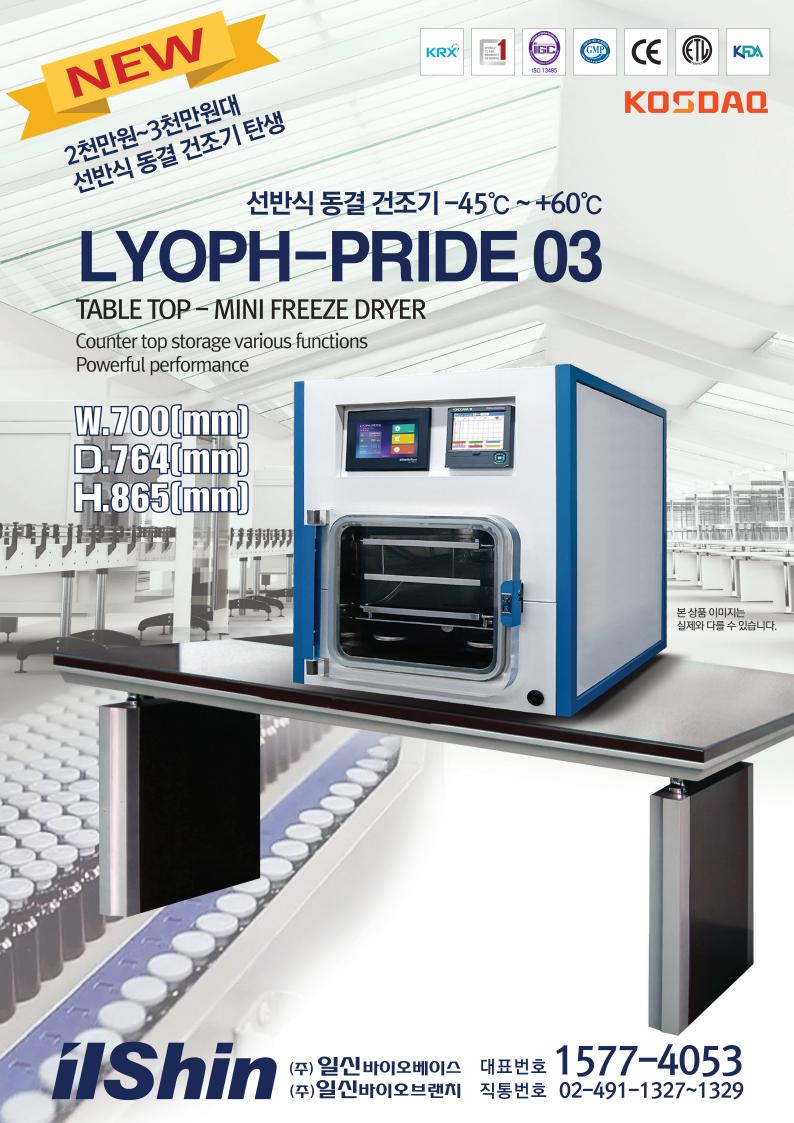

## LCD Touch Screen

LCD Touch Screen touch panel allows easy and convenient control. With data analysis by graphic trend for automatic monitoring.

| 25       |
|----------|
| 1978.0 m |